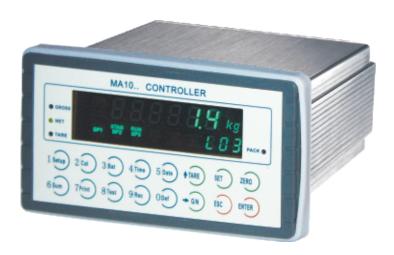

## Model no.: MA10..B

## **Description:**

The compact and robust Batching Controller offers exceptional reliability, advance filtering, ability to perform under heavy interference and the most severe industrial environment. It is customized for batching up to 6 types of materials in process industries like steel, Ferro Alloy, Glass, Welding Electrodes, Food & Beverages, Pharmaceuticals, Soap & Detergent, Chemical, Rubber, Cement, Paint, Healthcare, Ready mix concrete etc.

## **Key Features:**

- 20 I/O control (8 inputs and 12 outputs)
- Perfect balance between speed and precision with automatic three-speed feeding control
- Smart calibration without weights
- Storing up to 40 recipes for different batching capacity
- Advanced in-flight material correction algorithm for extremely precise result every time
- Two serial communication ports to connect with computer, printer and/or a second display
- Controls up to 6 kinds material batching process